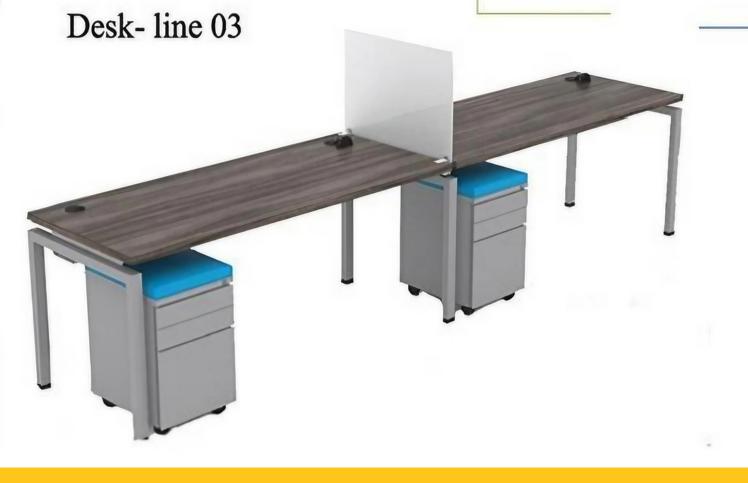

#### Desk-line 06

- Single Side (linear) workstation
- 1200/1050/900 X 600mm
- CRCA Powder coated under structure
- CRCA Powder coated raceway
- 32mm/ 45mm screen/ 8 mm lacquered glass screen
- side divider glass/ partition based

- Single Side (linear) workstation
- 1200/1050/900 X 600mm
- CRCA Powder coated under structure
- CRCA Powder coated raceway
- 32mm/ 45mm screen/ 8 mm lacquered glass screen
- with mobile drawer
- · side divider glass/ partition based