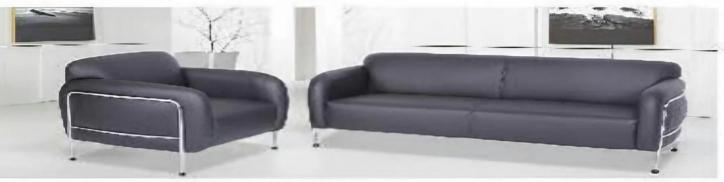

h mobile drawer
- · side divider glass/ partition based



# DESKING SYSTEM



#### PARTITION SYSTEM



1200-

#### Part-line 04

- Single Side (linear) workstation
- 1200/1050/900 X 600mm
- Aluminum Powder coated raceway
- 45mm/60mm screen partition with fabric / white marker board
- with mobile drawer
- side divider glass/ partition based

#### Part-line 05

Single Side (linear) workstation

1200/1050/900 X 600mm

Aluminum Powder coated raceway

 45mm/60mm screen partition with fabric / white marker board

· with mobile drawer

· side divider glass/ partition based





zido particon

500 dat.



### PARTITION SYSTEM



# MANAGER TABLE



# MANAGER TABLE



# RECEPTION TABLE



# CONFERENCE TABLE



# CONFERENCE TABLE



## SMALL MEETING TABLE



# SOFA SERIES



HG-801





HG-802







HG-804