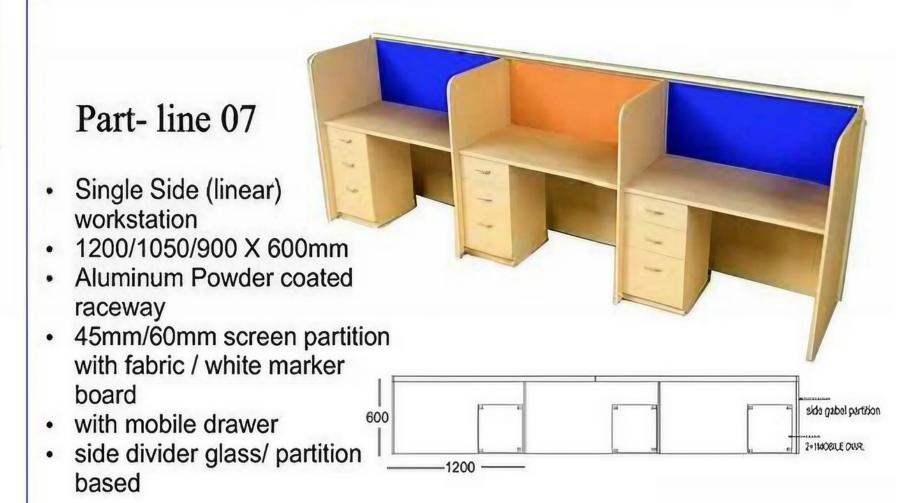

#### Part-line 04

- Single Side (linear) workstation
- 1200/1050/900 X 600mm
- Aluminum Powder coated raceway
- 45mm/60mm screen partition with fabric / white marker board
- with mobile drawer
- side divider glass/ partition based

#### Part-line 05

Single Side (linear) workstation

1200/1050/900 X 600mm

Aluminum Powder coated raceway

 45mm/60mm screen partition with fabric / white marker board

· with mobile drawer

· side divider glass/ partition based