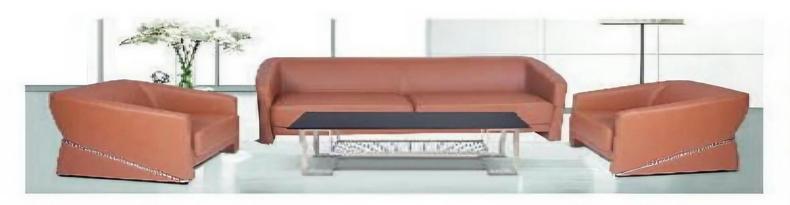

with mobile drawer
- · side divider glass/ partition based



# DESKING SYSTEM



#### PARTITION SYSTEM



1200-

#### Part-line 04

- Single Side (linear) workstation
- 1200/1050/900 X 600mm
- Aluminum Powder coated raceway
- 45mm/60mm screen partition with fabric / white marker board
- with mobile drawer
- side divider glass/ partition based

#### Part-line 05

Single Side (linear) workstation

1200/1050/900 X 600mm

Aluminum Powder coated raceway

 45mm/60mm screen partition with fabric / white marker board

· with mobile drawer

· side divider glass/ partition based





zido particon

500 dat.



### PARTITION SYSTEM



# MANAGER TABLE



# MANAGER TABLE



# RECEPTION TABLE



# CONFERENCE TABLE



# CONFERENCE TABLE



## SMALL MEETING TABLE



# SOFA SERIES



HG-801





HG-802







HG-804