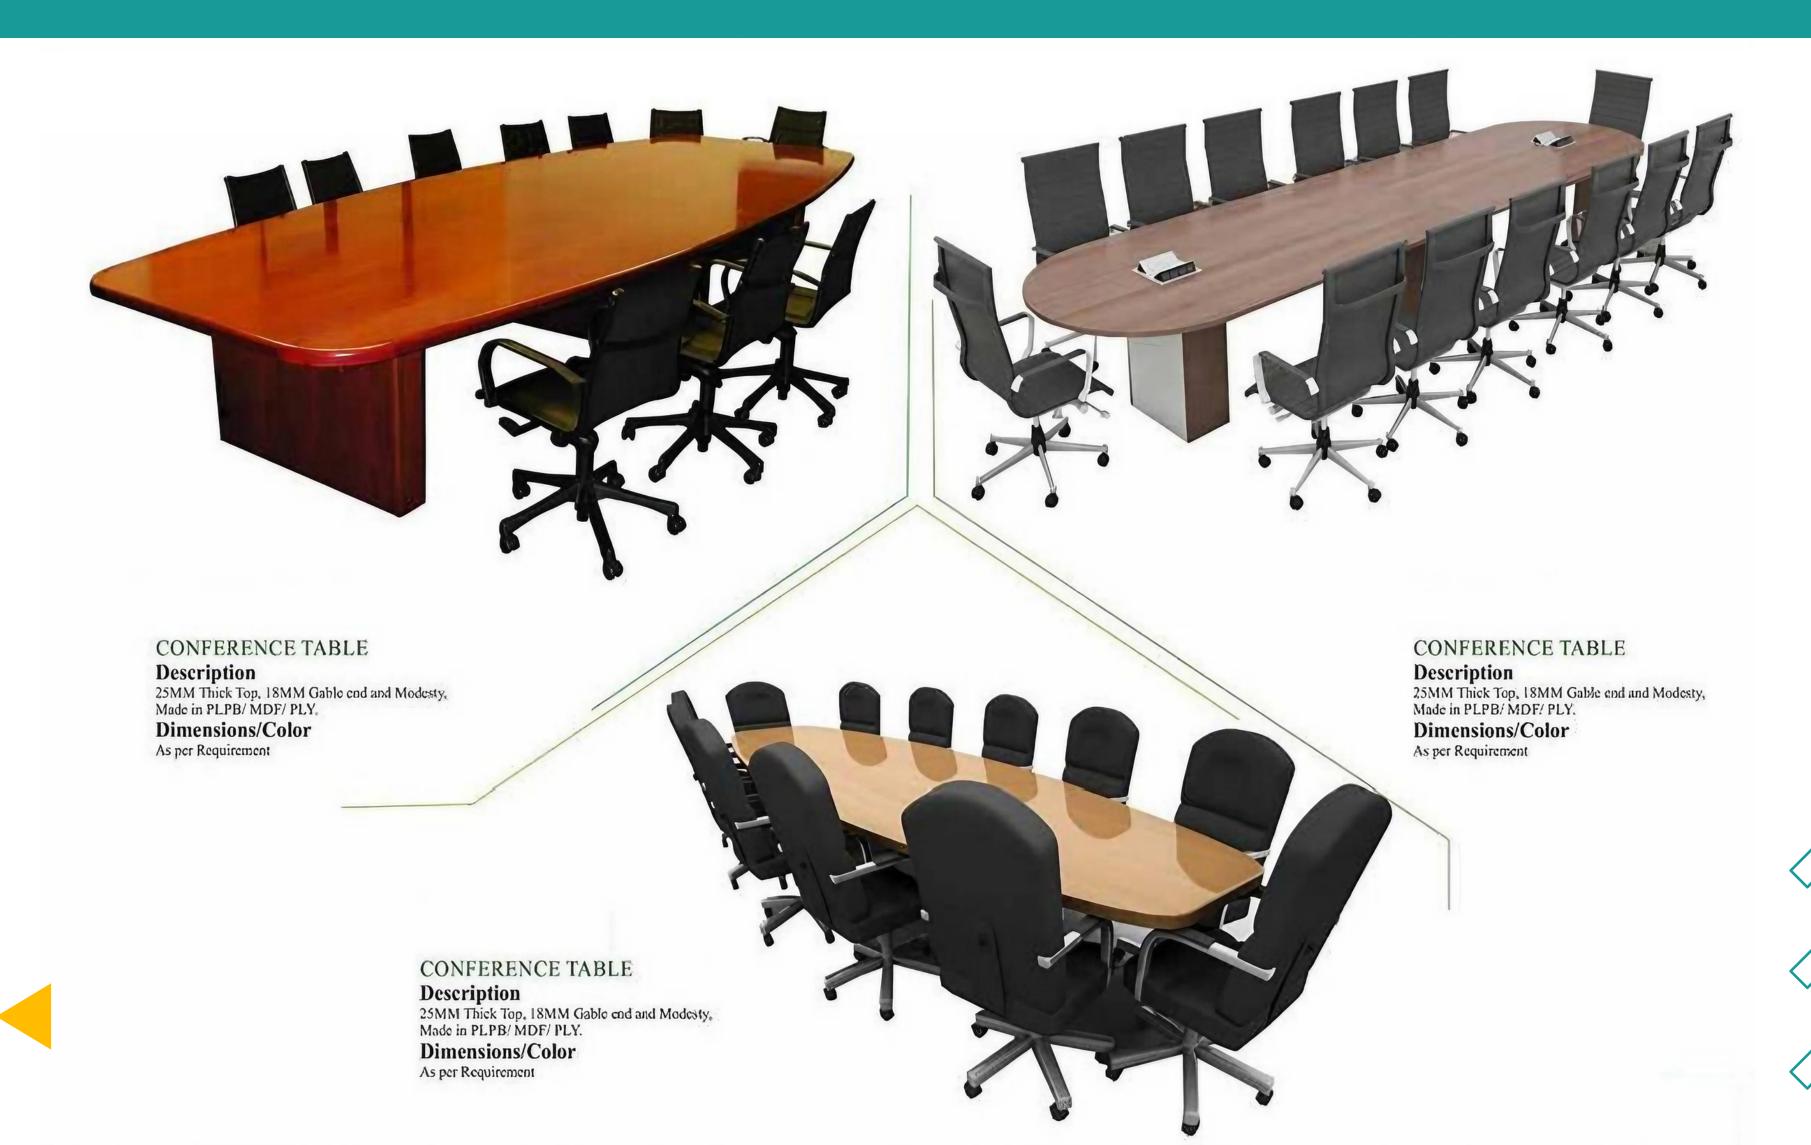

coated raceway
- 32mm/ 45mm screen/ 8 mm lacquered glass screen
- with mobile drawer
- · side divider glass/ partition based



# DESKING SYSTEM



#### PARTITION SYSTEM



1200-

#### Part-line 04

- Single Side (linear) workstation
- 1200/1050/900 X 600mm
- Aluminum Powder coated raceway
- 45mm/60mm screen partition with fabric / white marker board
- with mobile drawer
- side divider glass/ partition based

#### Part-line 05

Single Side (linear) workstation

1200/1050/900 X 600mm

Aluminum Powder coated raceway

 45mm/60mm screen partition with fabric / white marker board

· with mobile drawer

· side divider glass/ partition based





zido particon

500 dat.



### PARTITION SYSTEM



# MANAGER TABLE



# MANAGER TABLE



# RECEPTION TABLE



# CONFERENCE TABLE



# CONFERENCE TABLE



## SMALL MEETING TABLE



# SOFA SERIES



HG-801





HG-802







HG-804