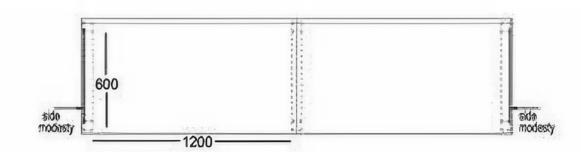

# MODULAR FURNITURE

Don't Deliver a Product, But an Experience









### DESKING SYSTEM





- Single Side (linear) workstation
- 1200/1050/900 X 600mm
- CRCA Powder coated under structure
- CRCA Powder coated raceway
- 32mm/ 45mm screen/ 8 mm lacquered glass screen
- · 8mm glass divider
- with mobile drawer





- Single Side (linear) workstation
- 1200/1050/900 X 600mm
- CRCA Powder coated under structure
- CRCA Powder coated raceway
- 32mm/ 45mm screen/ 8 mm lacquered glass screen
- · with mobile drawer
- · side divider glass/ partition based



### DESKING SYSTEM



#### Desk-line 06



- Single Side (linear) workstation
- 1200/1050/900 X 600mm
- CRCA Powder coated under structure
- CRCA Powder coated raceway
- 32mm/ 45mm screen/ 8 mm lacquered glass screen
- side divider glass/ partition based



- Single Side (linear) workstation
- 1200/1050/900 X 600mm
- CRCA Powder coated under structure
- CRCA Powder coated raceway
- 32mm/ 45mm screen/ 8 mm lacquered glass screen
- with mobile drawer
- · side divider glass/ partition based



# DESKING SYSTEM



#### PARTITION SYSTEM



1200-

#### Part-line 04

- Single Side (linear) workstation
- 1200/1050/900 X 600mm
- Aluminum Powder coated raceway
- 45mm/60mm screen partition with fabric / white marker board
- with mobile drawer
- side divider glass/ partition based

#### Part-line 05

Single Side (linear) workstation

1200/10