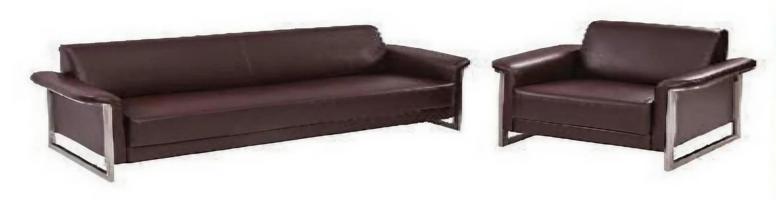

ass screen
- with mobile drawer
- · side divider glass/ partition based



# DESKING SYSTEM



#### PARTITION SYSTEM



1200-

#### Part-line 04

- Single Side (linear) workstation
- 1200/1050/900 X 600mm
- Aluminum Powder coated raceway
- 45mm/60mm screen partition with fabric / white marker board
- with mobile drawer
- side divider glass/ partition based

#### Part-line 05

Single Side (linear) workstation

1200/1050/900 X 600mm

Aluminum Powder coated raceway

 45mm/60mm screen partition with fabric / white marker board

· with mobile drawer

· side divider glass/ partition based





zido particon

500 dat.



### PARTITION SYSTEM



# MANAGER TABLE



# MANAGER TABLE



# RECEPTION TABLE



# CONFERENCE TABLE



# CONFERENCE TABLE



## SMALL MEETING TABLE



# SOFA SERIES



HG-801





HG-802







HG-804