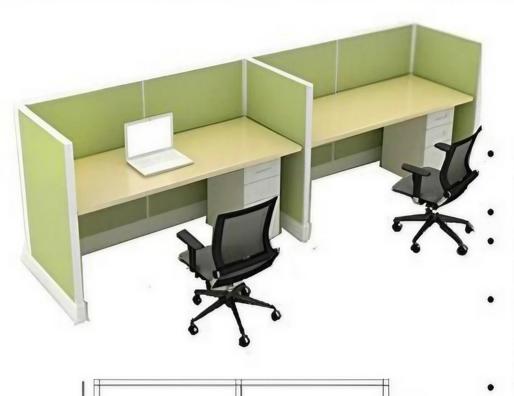

#### Desk-line 06

- Single Side (linear) workstation
- 1200/1050/900 X 600mm
- CRCA Powder coated under structure
- CRCA Powder coated raceway
- 32mm/ 45mm screen/ 8 mm lacquered glass screen
- side divider glass/ partition based