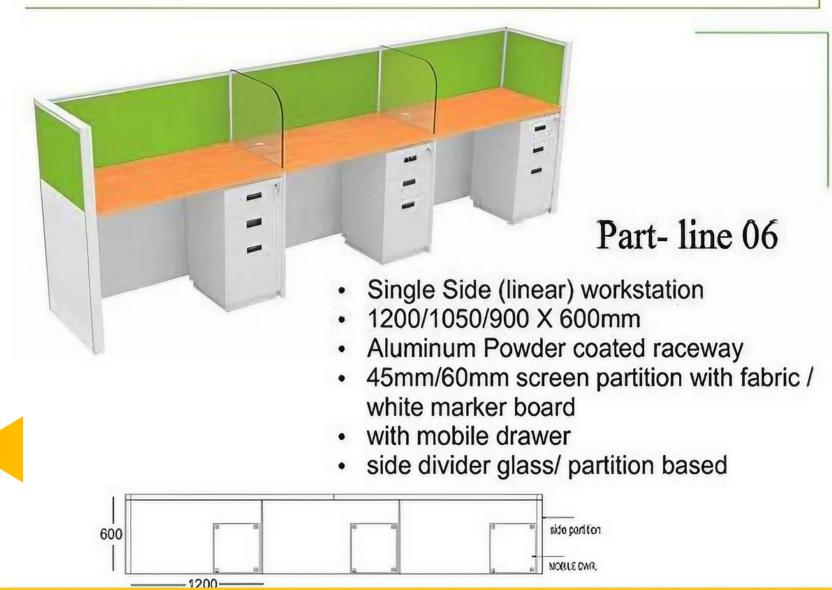

#### Part-line 04

- Single Side (linear) workstation
- 1200/1050/900 X 600mm
- Aluminum Powder coated raceway
- 45mm/60mm screen partition with fabric / white marker board
- with mobile drawer
- side divider glass/ partition based

#### Part-line 05

Single Side (linear) workstation

1200/1050/900 X 600mm

Aluminum Powder coated raceway

 45mm/60mm screen partition with fabric / white marker board

· with mobile drawer

· side divider glass/ partition based