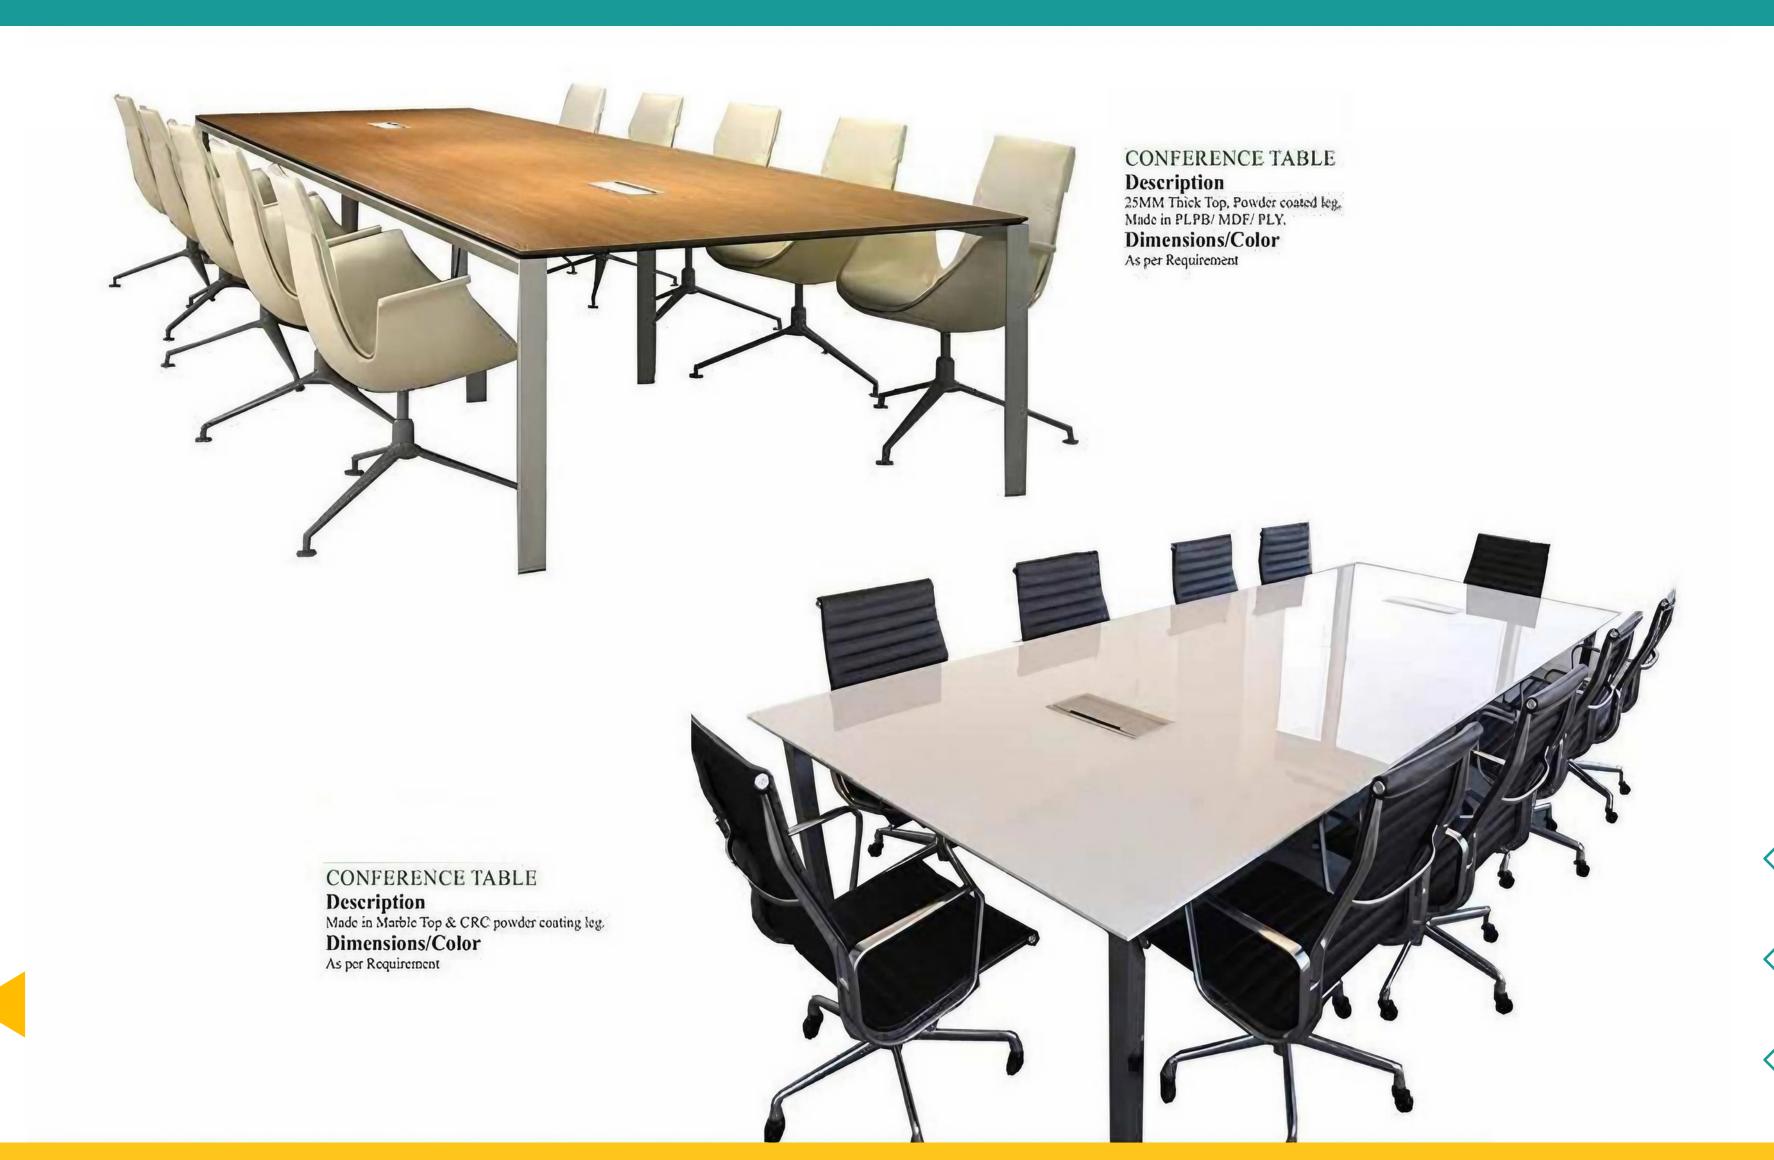

ructure
- CRCA Powder coated raceway
- 32mm/ 45mm screen/ 8 mm lacquered glass screen
- with mobile drawer
- · side divider glass/ partition based



# DESKING SYSTEM



#### PARTITION SYSTEM



1200-

#### Part-line 04

- Single Side (linear) workstation
- 1200/1050/900 X 600mm
- Aluminum Powder coated raceway
- 45mm/60mm screen partition with fabric / white marker board
- with mobile drawer
- side divider glass/ partition based

#### Part-line 05

Single Side (linear) workstation

1200/1050/900 X 600mm

Aluminum Powder coated raceway

 45mm/60mm screen partition with fabric / white marker board

· with mobile drawer

· side divider glass/ partition based





zido particon

500 dat.



### PARTITION SYSTEM



# MANAGER TABLE



# MANAGER TABLE



# RECEPTION TABLE



# CONFERENCE TABLE



# CONFERENCE TABLE



## SMALL MEETING TABLE



# SOFA SERIES



HG-801





HG-802







HG-804