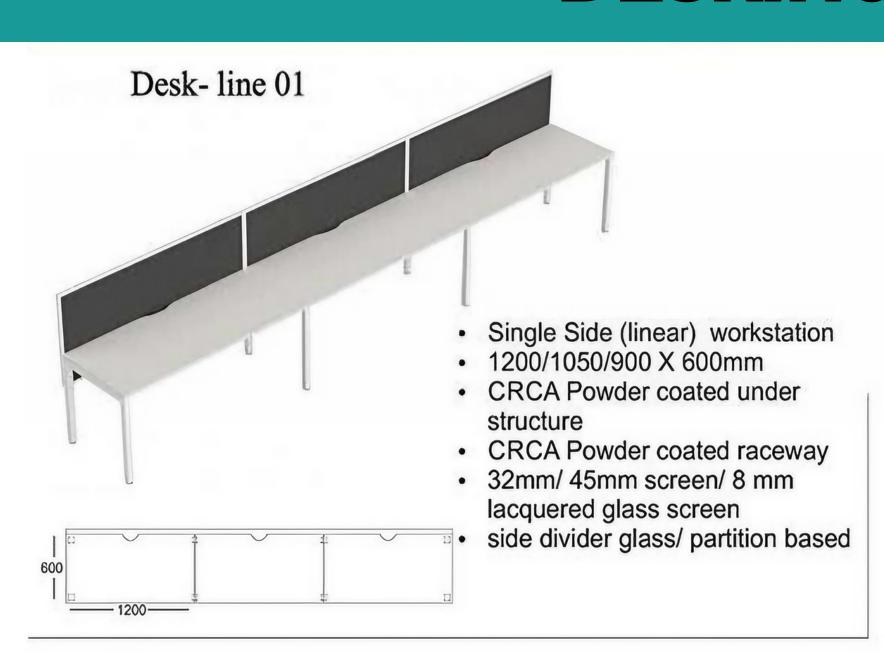

### DESKING SYSTEM

- Single Side (linear) workstation
- 1200/1050/900 X 600mm
- CRCA Powder coated under structure
- CRCA Powder coated raceway
- 32mm/ 45mm screen/ 8 mm lacquered glass screen
- · 8mm glass divider
- with mobile drawer