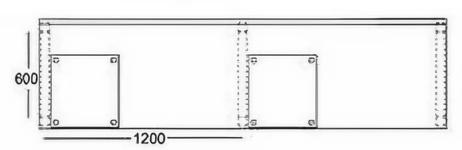

TURE

Don't Deliver a Product, But an Experience









### DESKING SYSTEM





- Single Side (linear) workstation
- 1200/1050/900 X 600mm
- CRCA Powder coated under structure
- CRCA Powder coated raceway
- 32mm/ 45mm screen/ 8 mm lacquered glass screen
- · 8mm glass divider
- with mobile drawer





- Single Side (linear) workstation
- 1200/1050/900 X 600mm
- CRCA Powder coated under structure
- CRCA Powder coated raceway
- 32mm/ 45mm screen/ 8 mm lacquered glass screen
- · with mobile drawer
- · side divider glass/ partition based



### DESKING SYSTEM



#### Desk-line 06



- Single Side (linear) workstation
- 1200/1050/900 X 600mm
- CRCA Powder coated under structure
- CRCA Powder coated raceway
- 32mm/ 45mm screen/ 8 mm lacquered glass screen
- side divider glass/ partition based



- Single Side (linear) workstation
- 1200/1050/900 X 600mm
- CRCA Powder coated under structure
- CRCA Powder coated raceway
- 32mm/ 45mm screen/ 8 mm lacquered glass screen
- with mobile drawer
- · side divider glass/ partition based



# DESKING SYSTEM



#### PARTITION SYSTEM



1200-

#### Part-line 04

- Single Side (linear) workstation
- 1200/1050/900 X 600mm
- Aluminum Powder coated raceway
- 45mm/60mm screen partition with fabric / white marker board
- with mobile drawer
- side divider glass/ partition based

#### Part-line 05

Single Side (linear) workstation

1200/1050/900 X 600mm

Aluminum Powder coated raceway

 45mm/60mm screen partition with fabric / white marker board

· with mobile drawer

· side divider glass/ partition based





zido particon

500 dat.



### PARTITION