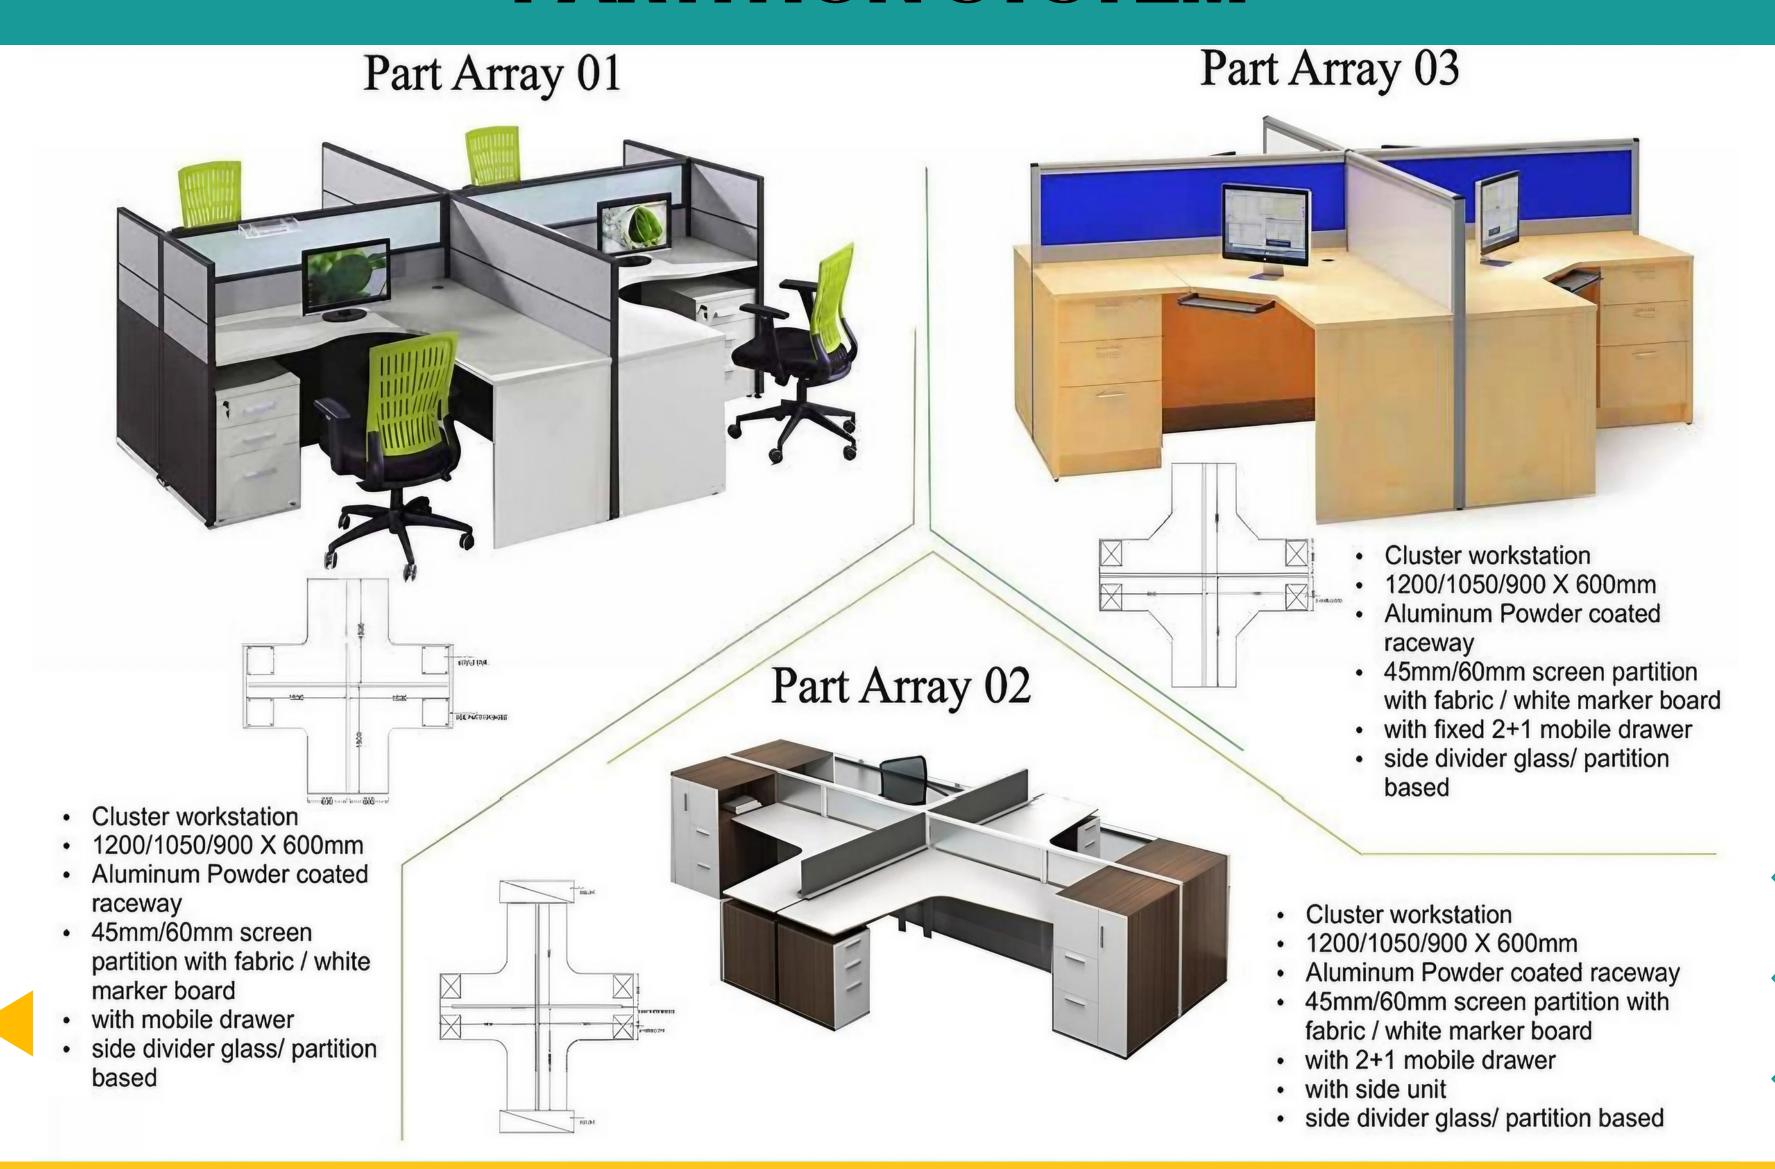

e Side (linear) workstation
- 1200/1050/900 X 600mm
- CRCA Powder coated under structure
- CRCA Powder coated raceway
- 32mm/ 45mm screen/ 8 mm lacquered glass screen
- with mobile drawer
- · side divider glass/ partition based



# DESKING SYSTEM



#### PARTITION SYSTEM



1200-

#### Part-line 04

- Single Side (linear) workstation
- 1200/1050/900 X 600mm
- Aluminum Powder coated raceway
- 45mm/60mm screen partition with fabric / white marker board
- with mobile drawer
- side divider glass/ partition based

#### Part-line 05

Single Side (linear) workstation

1200/1050/900 X 600mm

Aluminum Powder coated raceway

 45mm/60mm screen partition with fabric / white marker board

· with mobile drawer

· side divider glass/ partition based





zido particon

500 dat.



### PARTITION SYSTEM



# MANAGER TABLE



# MANAGER TABLE



# RECEPTION TABLE



# CONFERENCE TABLE



# CONFERENCE TABLE



## SMALL MEETING TABLE



# SOFA SERIES



HG-801





HG-802







HG-804