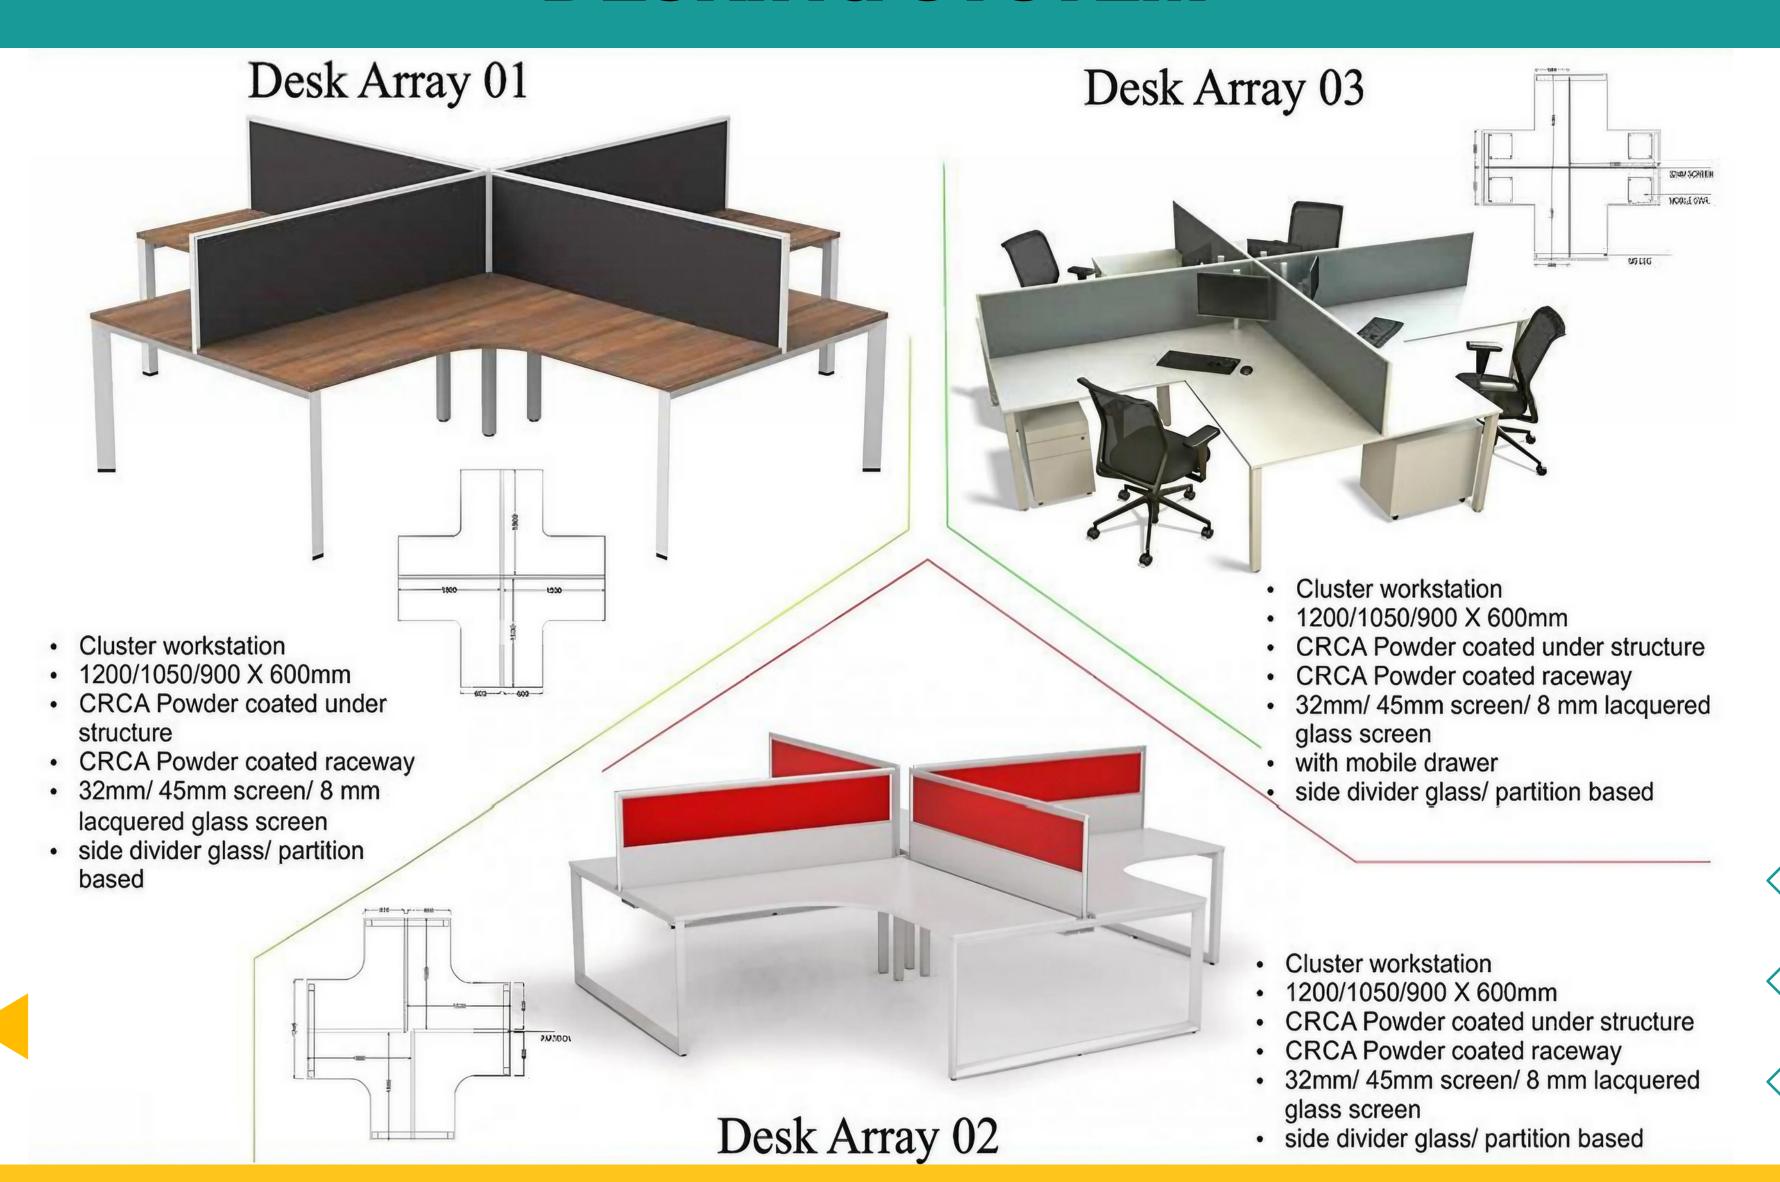

### DESKING SYSTEM

- Single Side (linear) workstation
- 1200/1050/900 X 600mm
- CRCA Powder coated under structure
- CRCA Powder coated raceway
- 32mm/ 45mm screen/ 8 mm lacquered glass screen
- · 8mm glass divider
- with mobile drawer

- Single Side (linear) workstation
- 1200/1050/900 X 600mm
- CRCA Powder coated under structure
- CRCA Powder coated raceway
- 32mm/ 45mm screen/ 8 mm lacquered glass screen
- · with mobile drawer
- · side divider glass/ partition based

- Single Side (linear) workstation
- 1200/1050/900 X 600mm
- CRCA Powder coated under structure
- CRCA Powder coated raceway
- 32mm/ 45mm screen/ 8 mm lacquered glass screen
- with mobile drawer
- · side divider glass/ partition based