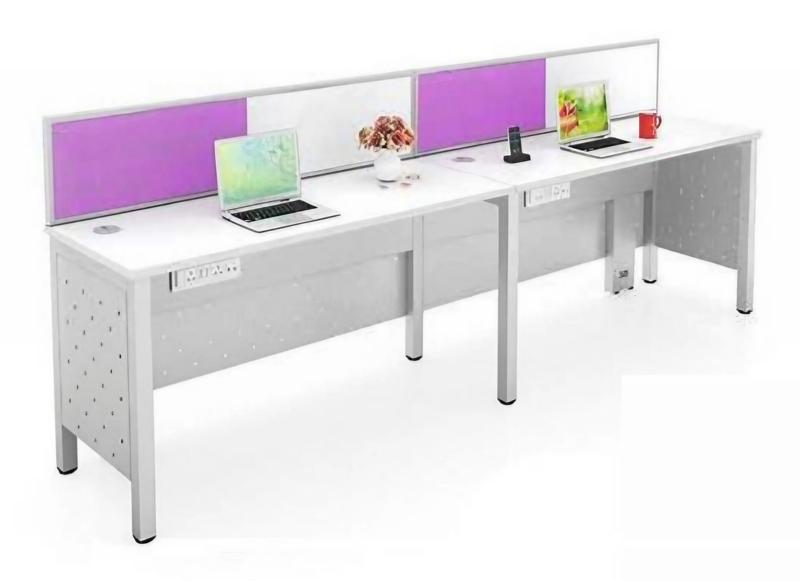

#### Part-line 05

Single Side (linear) workstation

1200/1050/900 X 600mm

Aluminum Powder coated raceway

 45mm/60mm screen partition with fabric / white marker board

· with mobile drawer

· side divider glass/ partition based

#### Part-line 04

- Single Side (linear) workstation
- 1200/1050/900 X 600mm
- Aluminum Powder coated raceway
- 45mm/60mm screen partition with fabric / white marker board
- with mobile drawer
- side divider glass/ partition based