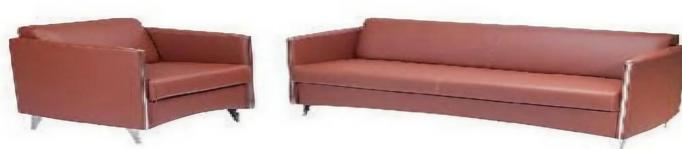

r
- · side divider glass/ partition based



# DESKING SYSTEM



#### PARTITION SYSTEM



1200-

#### Part-line 04

- Single Side (linear) workstation
- 1200/1050/900 X 600mm
- Aluminum Powder coated raceway
- 45mm/60mm screen partition with fabric / white marker board
- with mobile drawer
- side divider glass/ partition based

#### Part-line 05

Single Side (linear) workstation

1200/1050/900 X 600mm

Aluminum Powder coated raceway

 45mm/60mm screen partition with fabric / white marker board

· with mobile drawer

· side divider glass/ partition based





zido particon

500 dat.



### PARTITION SYSTEM



# MANAGER TABLE



# MANAGER TABLE



# RECEPTION TABLE



# CONFERENCE TABLE



# CONFERENCE TABLE



## SMALL MEETING TABLE



# SOFA SERIES



HG-801





HG-802







HG-804