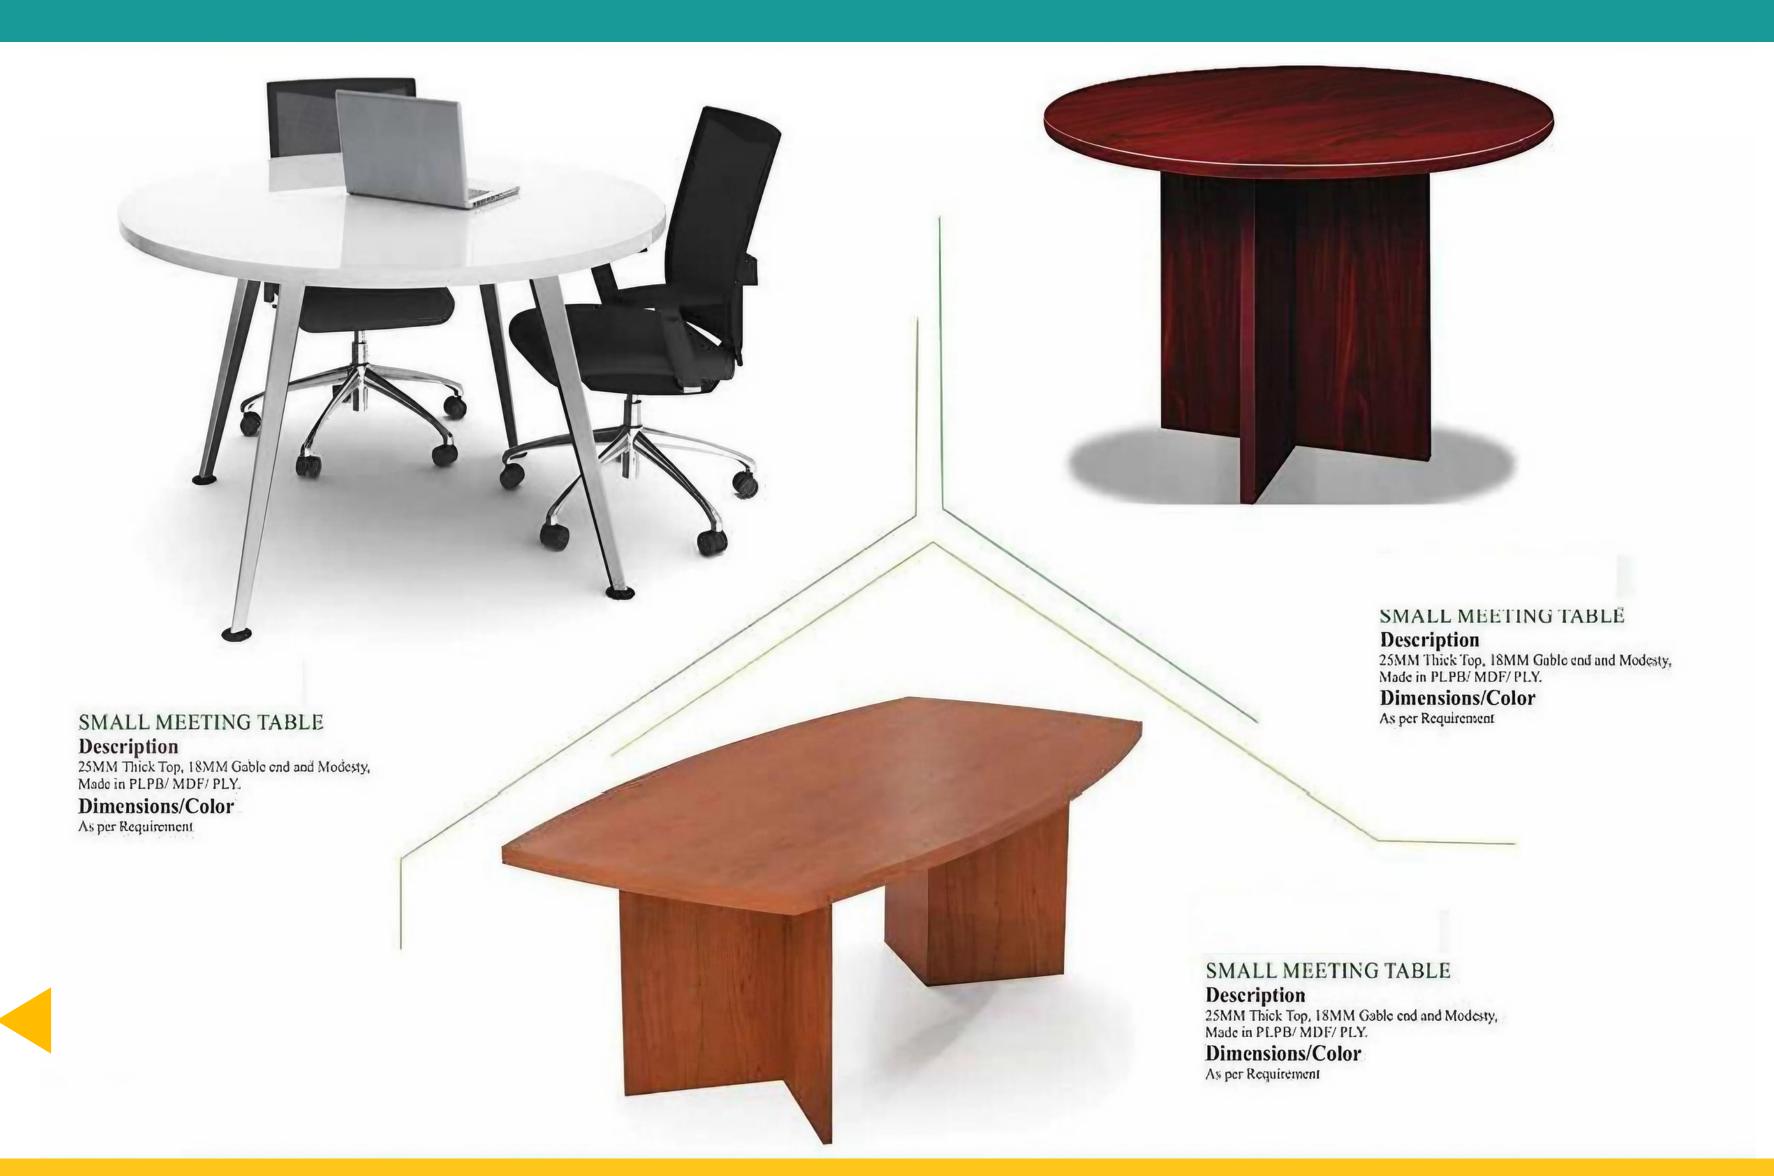

m screen/ 8 mm lacquered glass screen
- with mobile drawer
- · side divider glass/ partition based



# DESKING SYSTEM



#### PARTITION SYSTEM



1200-

#### Part-line 04

- Single Side (linear) workstation
- 1200/1050/900 X 600mm
- Aluminum Powder coated raceway
- 45mm/60mm screen partition with fabric / white marker board
- with mobile drawer
- side divider glass/ partition based

#### Part-line 05

Single Side (linear) workstation

1200/1050/900 X 600mm

Aluminum Powder coated raceway

 45mm/60mm screen partition with fabric / white marker board

· with mobile drawer

· side divider glass/ partition based





zido particon

500 dat.



### PARTITION SYSTEM



# MANAGER TABLE



# MANAGER TABLE



# RECEPTION TABLE



# CONFERENCE TABLE



# CONFERENCE TABLE



## SMALL MEETING TABLE



# SOFA SERIES



HG-801





HG-802







HG-804