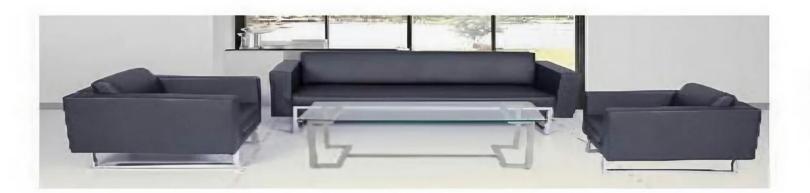

wer
- · side divider glass/ partition based



# DESKING SYSTEM



#### PARTITION SYSTEM



1200-

#### Part-line 04

- Single Side (linear) workstation
- 1200/1050/900 X 600mm
- Aluminum Powder coated raceway
- 45mm/60mm screen partition with fabric / white marker board
- with mobile drawer
- side divider glass/ partition based

#### Part-line 05

Single Side (linear) workstation

1200/1050/900 X 600mm

Aluminum Powder coated raceway

 45mm/60mm screen partition with fabric / white marker board

· with mobile drawer

· side divider glass/ partition based





zido particon

500 dat.



### PARTITION SYSTEM



# MANAGER TABLE



# MANAGER TABLE



# RECEPTION TABLE



# CONFERENCE TABLE



# CONFERENCE TABLE



## SMALL MEETING TABLE



# SOFA SERIES



HG-801





HG-802







HG-804