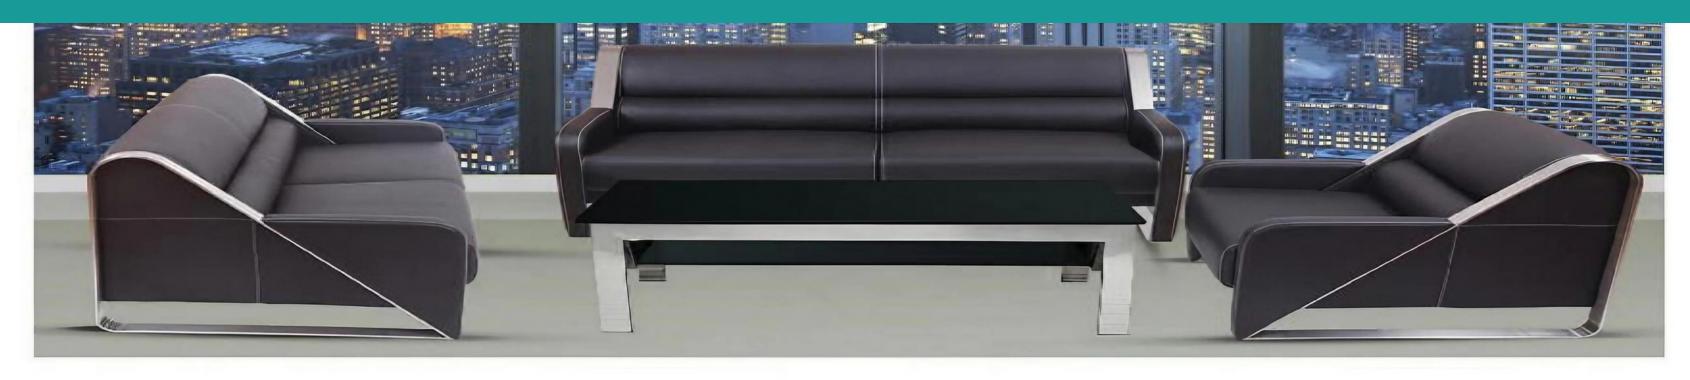

cquered glass screen
- with mobile drawer
- · side divider glass/ partition based



# DESKING SYSTEM



#### PARTITION SYSTEM



1200-

#### Part-line 04

- Single Side (linear) workstation
- 1200/1050/900 X 600mm
- Aluminum Powder coated raceway
- 45mm/60mm screen partition with fabric / white marker board
- with mobile drawer
- side divider glass/ partition based

#### Part-line 05

Single Side (linear) workstation

1200/1050/900 X 600mm

Aluminum Powder coated raceway

 45mm/60mm screen partition with fabric / white marker board

· with mobile drawer

· side divider glass/ partition based





zido particon

500 dat.



### PARTITION SYSTEM



# MANAGER TABLE



# MANAGER TABLE



# RECEPTION TABLE



# CONFERENCE TABLE



# CONFERENCE TABLE



## SMALL MEETING TABLE



# SOFA SERIES



HG-801





HG-802







HG-804