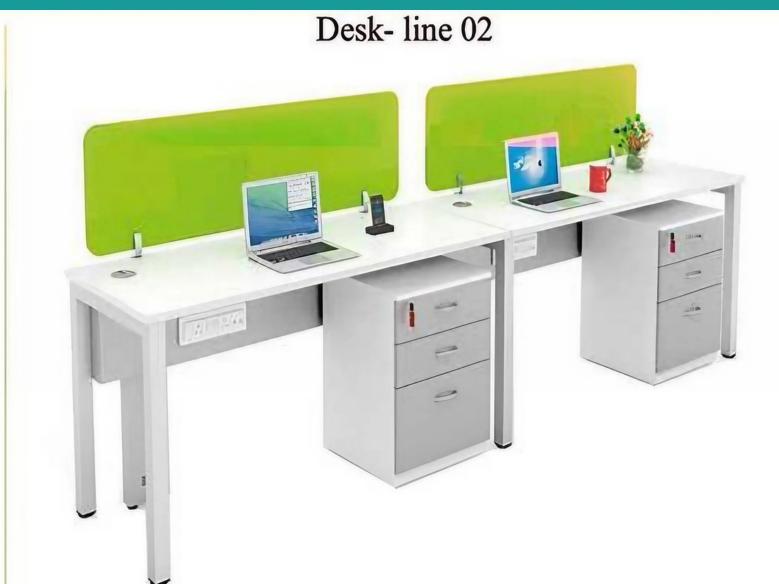

### DESKING SYSTEM

- Single Side (linear) workstation
- 1200/1050/900 X 600mm
- CRCA Powder coated under structure
- CRCA Powder coated raceway
- 32mm/ 45mm screen/ 8 mm lacquered glass screen
- · 8mm glass divider
- with mobile drawer

- Single Side (linear) workstation
- 1200/1050/900 X 600mm
- CRCA Powder coated under structure
- CRCA Powder coated raceway
- 32mm/ 45mm screen/ 8 mm lacquered glass screen
- · with mobile drawer
- · side divider glass/ partition based