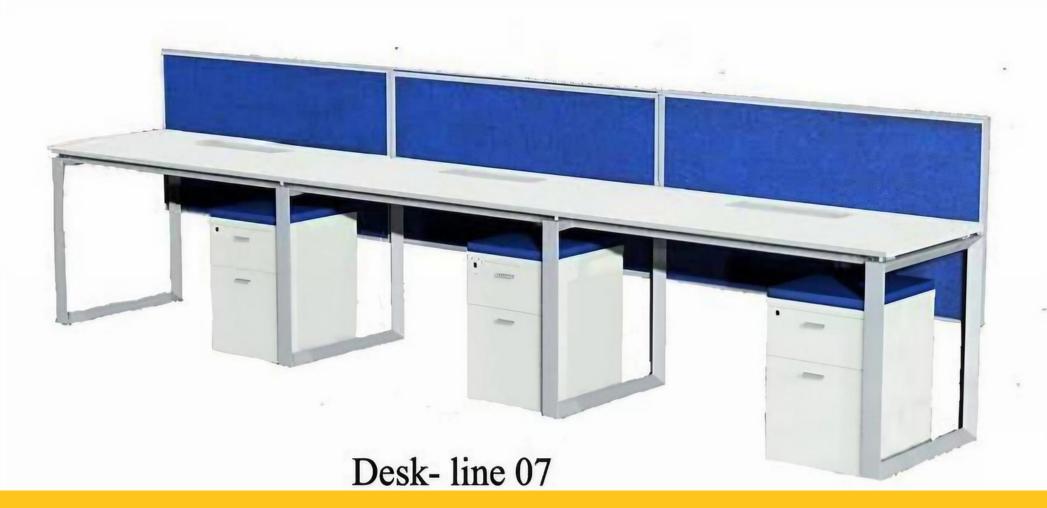

#### Desk-line 06

- Single Side (linear) workstation
- 1200/1050/900 X 600mm
- CRCA Powder coated under structure
- CRCA Powder coated raceway
- 32mm/ 45mm screen/ 8 mm lacquered glass screen
- side divider glass/ partition based