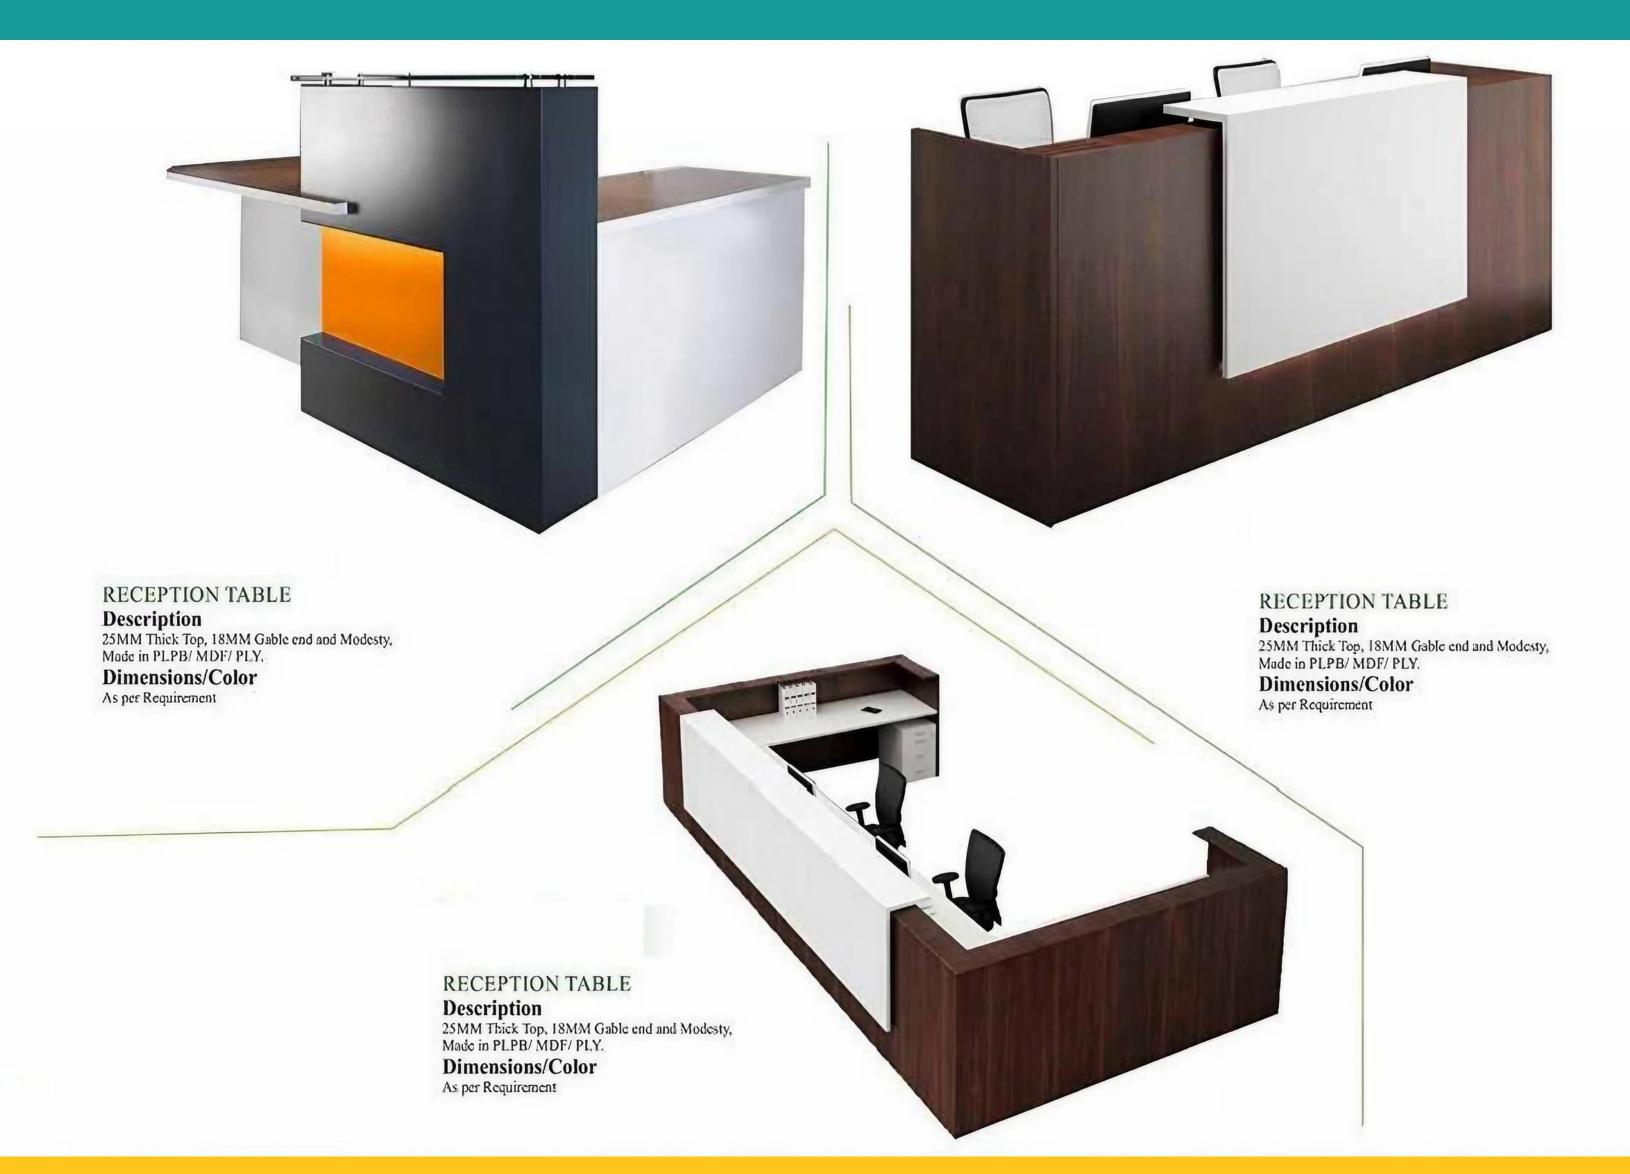

Powder coated under structure
- CRCA Powder coated raceway
- 32mm/ 45mm screen/ 8 mm lacquered glass screen
- with mobile drawer
- · side divider glass/ partition based



# DESKING SYSTEM



#### PARTITION SYSTEM



1200-

#### Part-line 04

- Single Side (linear) workstation
- 1200/1050/900 X 600mm
- Aluminum Powder coated raceway
- 45mm/60mm screen partition with fabric / white marker board
- with mobile drawer
- side divider glass/ partition based

#### Part-line 05

Single Side (linear) workstation

1200/1050/900 X 600mm

Aluminum Powder coated raceway

 45mm/60mm screen partition with fabric / white marker board

· with mobile drawer

· side divider glass/ partition based





zido particon

500 dat.



### PARTITION SYSTEM



# MANAGER TABLE



# MANAGER TABLE



# RECEPTION TABLE



# CONFERENCE TABLE



# CONFERENCE TABLE



## SMALL MEETING TABLE



# SOFA SERIES



HG-801





HG-802







HG-804