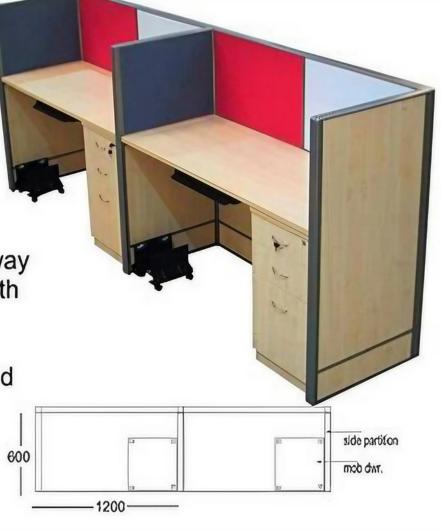

#### Part-line 04

- Single Side (linear) workstation
- 1200/1050/900 X 600mm
- Aluminum Powder coated raceway
- 45mm/60mm screen partition with fabric / white marker board
- with mobile drawer
- side divider glass/ partition based

#### Part-line 05

Single Side (linear) workstation

1200/1050/900 X 600mm

Aluminum Powder coated raceway

 45mm/60mm screen partition with fabric / white marker board

· with mobile drawer

· side divider glass/ partition based