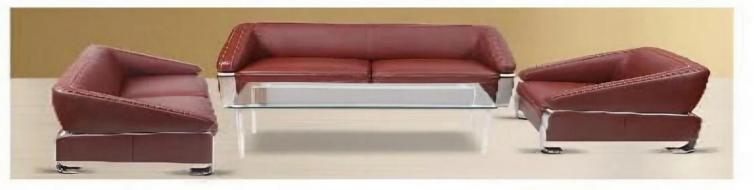

s screen
- with mobile drawer
- · side divider glass/ partition based



# DESKING SYSTEM



#### PARTITION SYSTEM



1200-

#### Part-line 04

- Single Side (linear) workstation
- 1200/1050/900 X 600mm
- Aluminum Powder coated raceway
- 45mm/60mm screen partition with fabric / white marker board
- with mobile drawer
- side divider glass/ partition based

#### Part-line 05

Single Side (linear) workstation

1200/1050/900 X 600mm

Aluminum Powder coated raceway

 45mm/60mm screen partition with fabric / white marker board

· with mobile drawer

· side divider glass/ partition based





zido particon

500 dat.



### PARTITION SYSTEM



# MANAGER TABLE



# MANAGER TABLE



# RECEPTION TABLE



# CONFERENCE TABLE



# CONFERENCE TABLE



## SMALL MEETING TABLE



# SOFA SERIES



HG-801





HG-802







HG-804